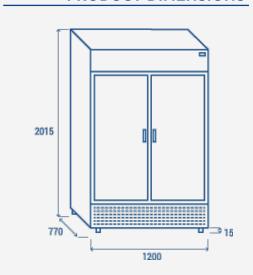

#### **TECHNICAL SPECIFICATIONS**

| Capacity                         | 1200 L        |
|----------------------------------|---------------|
| Temperature                      | K1 (0°C~+7°C) |
| Consumption                      | 6.8 kWh/24h   |
| Rated Power                      | 890 W         |
| Noise level                      | 58 dB(A)      |
| Net Weight                       | 184 Kg        |
| Gross Weight                     | 199 Kg        |
| External Dimensions (WxDxH mm)   | 1200x770x2030 |
| Internal Dimensions (WxDxH mm)   | 1091x677x1573 |
| Packaging dimensions (WxDxH mm)  | 1260x840x2140 |
| Loading quantities 20'/40'/40'HQ | 11/23/23      |

### **PRODUCT DIMENSIONS**